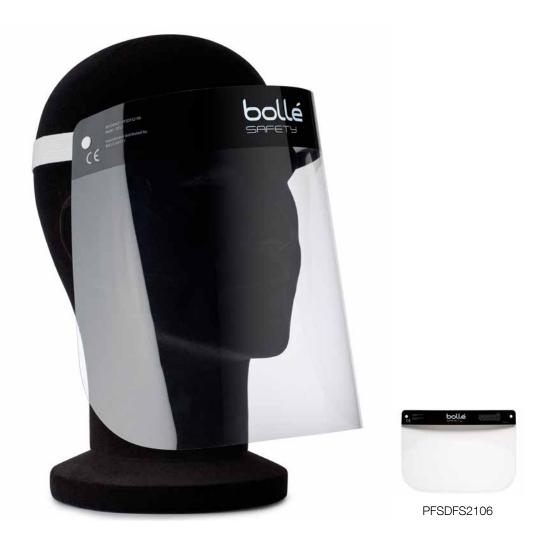

## DFS2

**DFS2** is a **facial screen** accessible to all which perfectly protects against splashes and droplets. **Designed to fit the first reponders' needs**, DFS2 is simple to use, economical, protective and can be worn over glasses.

- **#** READY-TO-USE PACKAGING
- **#** ANTI-FOG MATERIAL & PROTECTIVE FILM ON OUTER SIDE
- **+** ADAPTED TO PRESCRIPTION GLASSES
- **# PROTECTION AGAINST SPLASHES & FLUIDS**
- **#** ELASTIC HEADBAND (ONE SIZE FIT ALL)
- **#** XL SIZE VISOR: 22 X 33CM
- **#** EN166: PPE CATEGORY II

## DFS2

| MODEL | VERSIONS | REFERENCES | LENS MARKINGS | FRAME MARKINGS | COATINGS |
|-------|----------|------------|---------------|----------------|----------|
| DFS2  | Clear    | PFSDFS2106 | C€            | -              | AF       |